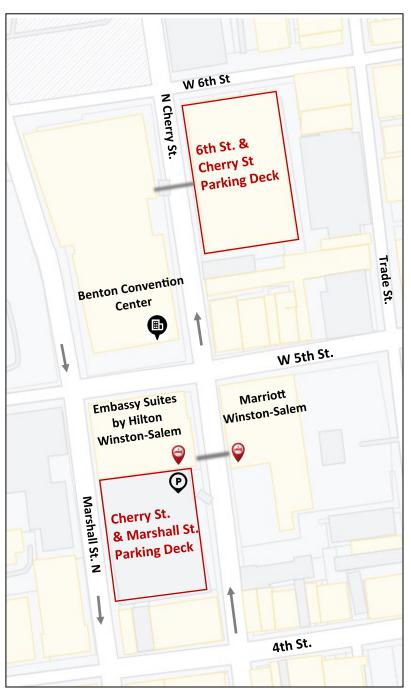

## 6<sup>th</sup> St. and Cherry St. Parking Deck

Monday - Friday 6:30 am - 5:30 pm

| Every hour        | \$1.00 |
|-------------------|--------|
| Max and Overnight | \$9.00 |

#### **Evenings and Weekends**

| (after 5:30 pm) Monday – Friday | \$2.00 Flat |
|---------------------------------|-------------|
| Saturday and Sunday all Day     | \$2.00 Flat |

Skywalk from 3rd level parking deck to the main level of Benton

# <u>Cherry St. and Marshall St. Parking Deck</u> (behind Embassy Suites)

| 0-1 Hour             | \$3.00 |
|----------------------|--------|
| Each Additional Hour | \$1.00 |

Skywalk from 2nd level parking deck to the 2nd floor of Marriott